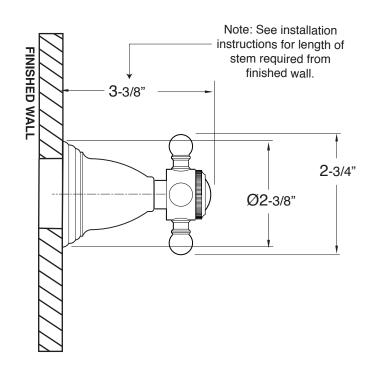

## Specifications

**Trim for Wall Valve** 

Trim Only

Alexandria Handle

For this 16pt handle and trim, use with the following valves:

18.30.020 - 1/2" Volume Control - Replacement Cartridge: 18.30.036

18.30.023 - 3/4" Volume Control - Replacement Cartridge: 18.30.011