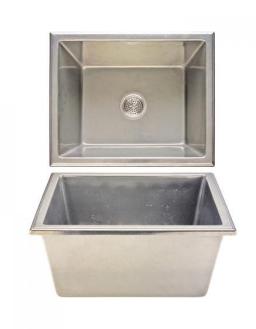

# Lago Sink

## **Product Details**

Lago Sink (SK418): 17 7/8" x 9 13/16" x 22 1/8"

weight: 101 LB

#### **Finish**

Shown in White Bronze Light (WL)