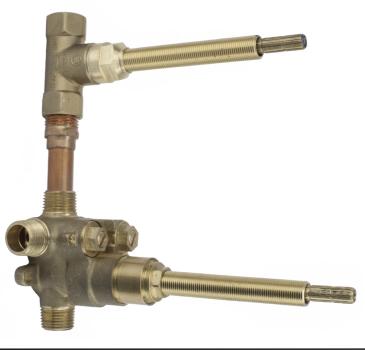

#### 1/2" Thermostatic Valve w/ Volume Control

1-116

## PRODUCT FEATURES

- Male 1/2" NPT inlets and outlets
- Factory temperature setting = 100°F (38°C)
- Temperature range =  $52^{\circ}$  to  $118^{\circ}$ F (11°-48°C)
- Temperature hot supply = 149° to 180°F (65°-82°C)
  Temperature cold supply = 50° to 72°F (10°-22°C)
- Temperature stability =  $\pm 32^{\circ}F(0^{\circ}C)$