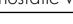

#### 1/2" Thermostatic Valve w/ Volume Control

1-116

## PRODUCT FEATURES

- Male 1/2" NPT inlets and outlets
- Factory temperature setting = 100°F (38°C)
- Temperature range =  $52^{\circ}$  to  $118^{\circ}$ F (11°-48°C)
- Temperature hot supply = 149° to 180°F (65°-82°C)
  Temperature cold supply = 50° to 72°F (10°-22°C)
- Temperature stability =  $\pm 32^{\circ}F(0^{\circ}C)$