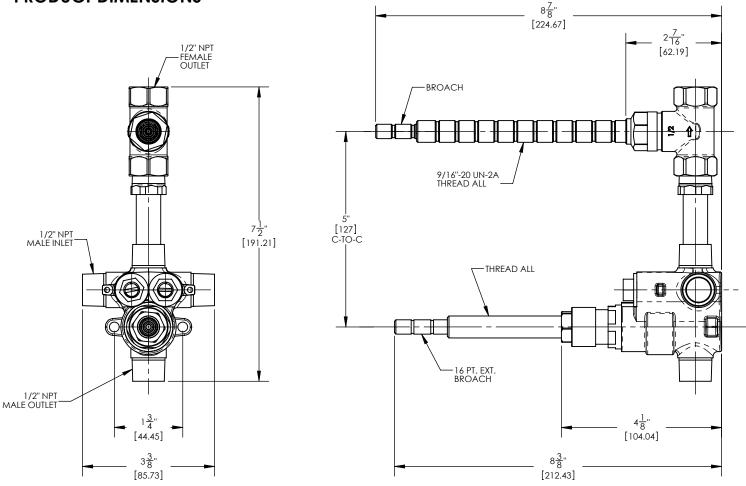

#### 1/2" Thermostatic Valve w/ Volume Control



1-116



### PHYLRICH® Defining Luxury Since 1959

## PRODUCT FEATURES

- Male 1/2" NPT inlets and outlets
- Factory temperature setting = 100°F (38°C)
- Temperature range =  $52^{\circ}$  to  $118^{\circ}$ F (11°-48°C)
- Temperature hot supply = 149° to 180°F (65°-82°C)
  Temperature cold supply = 50° to 72°F (10°-22°C)
- Temperature stability =  $\pm 32^{\circ}F(0^{\circ}C)$

TECHNICAL DETAILS

ADA Compliance: No Primary Material: Brass

# PRODUCT DIMENSIONS



#### www. phylrich.com

1261 Logan Avenue, Costa Mesa, California 92626. Phone: 714.361.4800 Fax: 714.617.3120 ASME A112.181/ CSA B1251, ASME 112.18.2/ CSA B125.2, ANSI NSF, CEC

# WARRANTY

Mechanical Warranty: 10 Years from date of purchase. Finish Warranty: See catalog for further information.