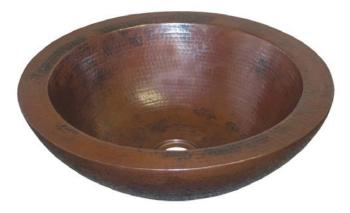

# SPECIFICATIONS

CPS255 - Antique CPS555 - Brushed Nickel

### **PRODUCT DETAILS**

- 16" x 5" OD (406mm x 127mm)
- 13" x 4.75" ID (330mm x 121mm)
- Hand hammered 16 gauge recycled copper
- 1.5" (38mm) drain opening
- Dimensions are not exact and may vary  $\pm \frac{1}{2}$ " (13mm)