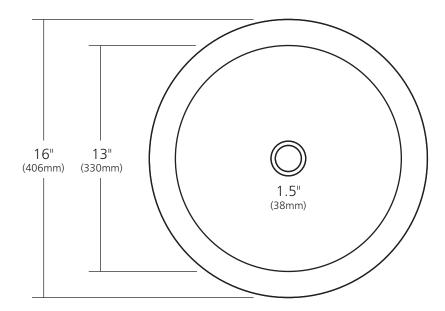

### **PRODUCT DETAILS**

- 16" x 5" OD (406mm x 127mm)
- 13" x 4.75" ID (330mm x 121mm)
- Hand hammered 16 gauge recycled copper
- 1.5" (38mm) drain opening
- Dimensions are not exact and may vary  $\pm \frac{1}{2}$ " (13mm)