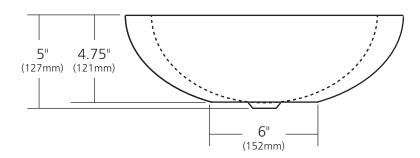

### **PRODUCT DETAILS**

- 16" x 5" OD (406mm x 127mm)
- 13" x 4.75" ID (330mm x 121mm)
- Hand hammered 16 gauge recycled copper
- 1.5" (38mm) drain opening
- Dimensions are not exact and may vary  $\pm \frac{1}{2}$ " (13mm)