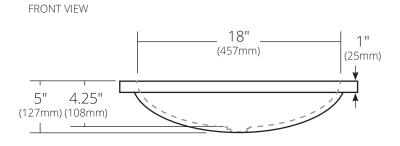

## **PRODUCT DETAILS**

- 20.625" x 14.625" x 5" OD (524mm x 371mm x 127mm)
- 18" x 12" x 4.25" ID (457mm x 305mm x 108mm)
- 1.5" (38mm) drain opening
- Handcrafted from sustainable NativeStone®
- Sealed with impermeable nano sealer