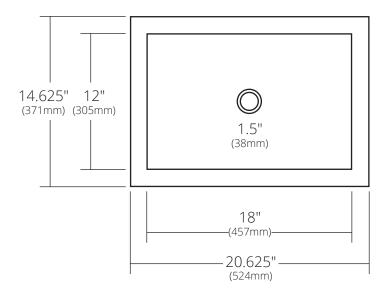

## **PRODUCT DETAILS**

- 20.625" x 14.625" x 5" OD (524mm x 371mm x 127mm)
- 18" x 12" x 4.25" ID (457mm x 305mm x 108mm)
- 1.5" (38mm) drain opening
- Handcrafted from sustainable NativeStone®
- Sealed with impermeable nano sealer