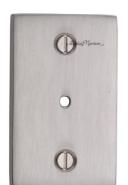

## MT42SQ RECTANGULAR BACKPLATE

MT42SQ Rectangular Backplate in Satin Nickel (GSN) n/a