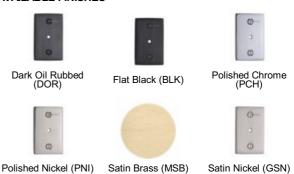

## **AVAILABLE FINISHES**

Satin Nickel (GSN) - With its honeyed grey tone created by brushed nickel plating on brass, this finish closely matches Stainless Steel but offers a warm and subtle alternative which is popular in traditional and modern décors.

| Finish             | Code           | Length | Width  |
|--------------------|----------------|--------|--------|
| Dark Oil Rubbed    | MT42SQ-063-DOR | 2 1/2" | 1 1/2" |
| Flat Black         | MT42SQ-063-BLK | 2 1/2" | 1 1/2" |
| Polished<br>Chrome | MT42SQ-063-PCH | 2 1/2" | 1 1/2" |
| Polished Nickel    | MT42SQ-063-PNI | 2 1/2" | 1 1/2" |
| Satin Brass        | MT42SQ-063-MSB | 2 1/2" | 1 1/2" |
| Satin Nickel       | MT42SQ-063-GSN | 2 1/2" | 1 1/2" |