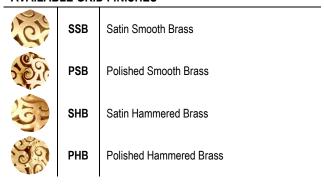

## **DETAILS**

Materials: Brass Construction, Stainless Steel Grid & Screw

Plated Finishes: [SSB | PSB | SHB | PHB]

Drain: 1.5" Standard Lavatory Drain
Overflow Options: WITH (-O) or NO (-N)

NOTE: Specify finish, decorative screw and overflow type when ordering.

#### **AVAILABLE GRID FINISHES**