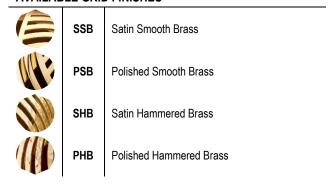

Shown in "SSB-SCR01"







# D013 (Brass)

HERRINGBONE DECORATIVE GRID STRAINER

## **DETAILS**

Materials: Brass Construction, Stainless Steel Grid & Screw

Plated Finishes: [SSB | PSB | SHB | PHB]

Drain: 1.5" Standard Lavatory Drain
Overflow Options: WITH (-O) or NO (-N)

NOTE: Specify finish, decorative screw and overflow type when ordering.

#### **AVAILABLE GRID FINISHES**



# **AVAILABLE SCREW STYLES**

| -SCR01       | -SCR02          | Overflow Type |               |
|--------------|-----------------|---------------|---------------|
| Metal Sphere | Mother of Pearl |               |               |
|              |                 | -0            | WITH Overflow |
| DISCONTINUED |                 | -N            | NO Overflow   |

# **INSTALLATION**

We recommend consulting a professional if you are unfamiliar with installing bathroom fixtures and plumbing. Linkasink accepts no liability for any damage to the floor, walls, plumbing, or personal injury during installation.

### **CARE**

Use mild soap and water for everyday cleaning. Avoid any harsh abrasives, chemicals, and acidic cleaning products. A paste wax may be applied periodically to protect the f