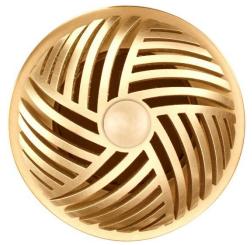

Shown in "SSB-SCR01"

# D013 (Brass)

HERRINGBONE DECORATIVE GRID STRAINER

## **DETAILS**

Materials: Brass Construction, Stainless Steel Grid & Screw

Plated Finishes: [SSB | PSB | SHB | PHB]

Drain: 1.5" Standard Lavatory Drain
Overflow Options: WITH (-O) or NO (-N)

NOTE: Specify finish, decorative screw and overflow type when ordering.