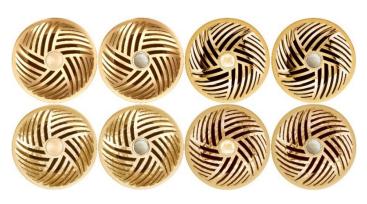

#### **AVAILABLE GRID FINISHES**

# **AVAILABLE SCREW STYLES**

| -SCR01       | -SCR02          | Overflow Type |               |
|--------------|-----------------|---------------|---------------|
| Metal Sphere | Mother of Pearl |               |               |
|              |                 | -0            | WITH Overflow |
| DISCONTINUED |                 | -N            | NO Overflow   |