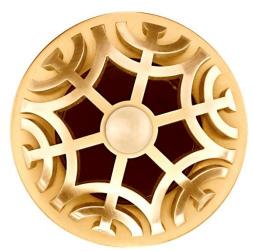

# **D011** (Brass)

MAZE DECORATIVE GRID STRAINER

### **DETAILS**

Materials: Brass Construction, Stainless Steel Grid & Screw

Plated Finishes: [SSB | PSB | SHB | PHB]

Drain: 1.5" Standard Lavatory Drain
Overflow Options: WITH (-O) or NO (-N)

NOTE: Specify finish, decorative screw and overflow type when ordering.