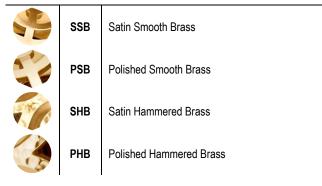

### **DETAILS**

Materials: Brass Construction, Stainless Steel Grid & Screw

Plated Finishes: [SSB | PSB | SHB | PHB]

Drain: 1.5" Standard Lavatory Drain
Overflow Options: WITH (-O) or NO (-N)

NOTE: Specify finish, decorative screw and overflow type when ordering.

#### **AVAILABLE GRID FINISHES**