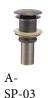

Counter hole size: 1-3/4"

Product shall be specified as BAC-01

A-SP-06

A-SP-20GC

Mushroom Pop-Up Drain:

A-SP-05 (Brushed Nickel), A-SP-06 (Polished Chrome), A-SP-04(Oil Rubbed Bronze),

A-SP-03 (Antique Bronze)