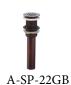

A-SP-21GN

19 Holes Grid Sink Drain:

A-SP-21GN (Brushed Nickel), A-SP-20GC (Polished Chrome), A-SP-22GB(Oil Rubbed Bronze)