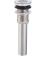

A-SP-21GN

19 Holes Grid Sink Drain:

A-SP-21GN (Brushed Nickel), A-SP-20GC (Polished Chrome), A-SP-22GB(Oil Rubbed Bronze)