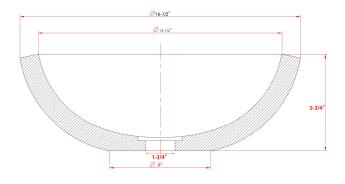

## **DESIGN FEATURES**

Bowl depth 5-3/4" with over all size: Dia: 16-1/2"

**Finish:** Food grade vegetable oil finish.

Construction: Anti-crack multi-layer construction

**Mounting Type:** Above counter **Other:** Drain opening 1-3/4".

Counter hole size: 1-3/4"

Product shall be specified as BAC-01

A-SP-06

A-SP-20GC

Mushroom Pop-Up Drain:

A-SP-05 (Brushed Nickel), A-SP-06 (Polished Chrome), A-SP-04(Oil Rubbed Bronze),

A-SP-03 (Antique Bronze)