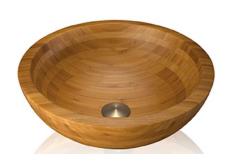

### **GENERAL**

Fine quality sink hand made of multi-layer bamboo. Bamboo is environment friendly green material.

## **DESIGN FEATURES**

Bowl depth 5-3/4" with over all size: Dia: 16-1/2"

**Finish:** Food grade vegetable oil finish.

Construction: Anti-crack multi-layer construction

**Mounting Type:** Above counter **Other:** Drain opening 1-3/4".