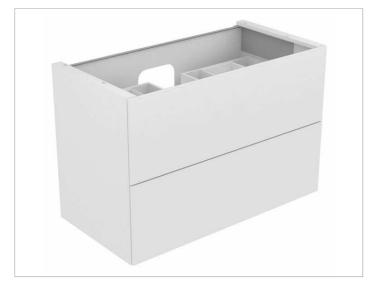

### **PRODUCT**

## **PRODUCT ATTRIBUTES**

compatible with ceramic washbasin Article No. 31150 and Varicor washbasin to measure 2 drawer fronts with push-to-open mechanism with LED interior lighting, automatic on-off function warm-white light colour incl. odour trap made of plastic 1 1/4 x 32

## **EQUIPMENT**

- 2 sliding storage boxes (190 x 70 x 413 mm)