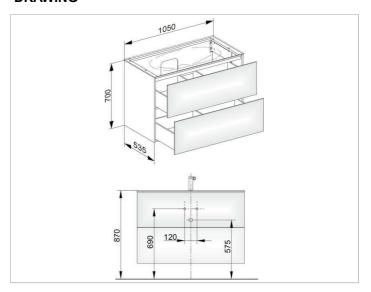

# PRODUCT DATA SHEET



# Edition 11 31352XX0100 Vanity unit

### **PRODUCT**



### **DRAWING**



## **PRODUCT ATTRIBUTES**

compatible with ceramic washbasin Article No. 31150 and Varicor washbasin to measure 2 drawer fronts with push-to-open mechanism with LED interior lighting, automatic on-off function warm-white light colour incl. odour trap made of plastic 1 1/4 x 32

## **EQUIPMENT**

- 2 sliding storage boxes (190 x 70 x 413 mm)

### **SURFACE**

37, 38, 39

## **DIMENSION**

1050 x 700 x 535 mm

#### NOTE

Power socket is required for LED interior lighting. See fitting instructions for details.

When ordering please ensure to replace XX, YY, ZZ or WW with appropriate number for the chosen carcass and front finish cominations.