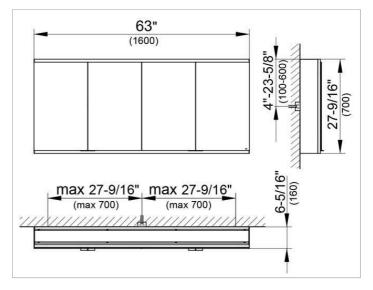

### DRAWING

#### DIMENSION

62,99 x 27,56 x 6,3 "

 Warranty: KEUCO products are covered by a 5-year manufacturer's warranty, in effect from the date of purchase. During this time, proven product defects will be remedied free of charge. Warranty claims must be filed in writing, including a detailed description of the defect immediately after a defect has occurred. For a copy of our detailed product warranty policy, please contact us at office-usa@keuco.com.
Installation: KEUCO products must be installed by a qualified professional in accordance with the respective installation guidelines and any applicable federal / local building codes and regulations.