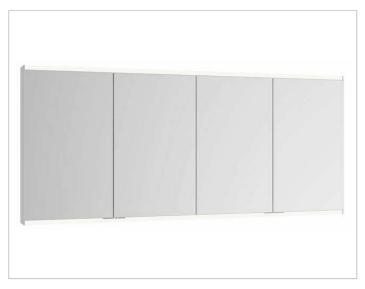

# Royal Modular 2.0 800411160105000 Mirror cabinet

## PRODUCT

## SURFACE

silver anodized