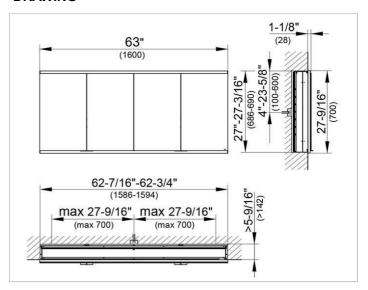

### **DRAWING**

EEK: A++, A+, A,

### **DIMENSION**

62,99 x 27,56 x 6,3 "

Warranty: KEUCO products are covered by a 5-year manufacturer's warranty, in effect from the date of purchase. During this time, proven product defects will be remedied free of charge. Warranty claims must be filed in writing, including a detailed description of the defect immediately after a defect has occurred. For a copy of our detailed product warranty policy, please contact us at office-usa@keuco.com.