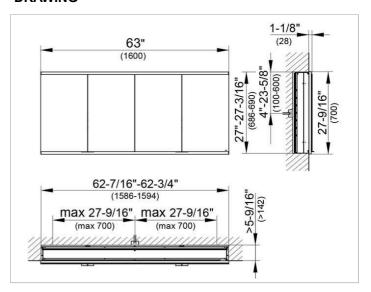

### **DRAWING**

EEK: A++, A+, A,

### **DIMENSION**

62,99 x 27,56 x 6,3 "

Warranty: KEUCO products are covered by a 5-year manufacturer's warranty, in effect from the date of purchase. During this time, proven product defects will be remedied free of charge. Warranty claims must be filed in writing, including a detailed description of the defect immediately after a defect has occurred. For a copy of our detailed product warranty policy, please contact us at office-usa@keuco.com.