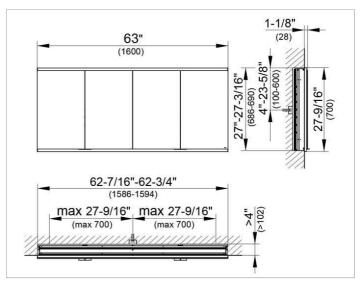

#### **DRAWING**

### **DIMENSION**

62,99 x 27,56 x 4,72 "

Warranty: KEUCO products are covered by a 5-year manufacturer's warranty, in effect from the date of purchase. During this time, proven product defects will be remedied free of charge. Warranty claims must be filed in writing, including a detailed description of the defect immediately after a defect has occurred. For a copy of our detailed product warranty policy, please contact us at office-usa@keuco.com.