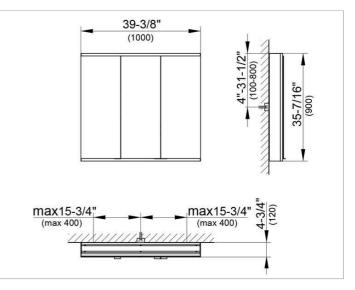

#### DRAWING

#### DIMENSION

39,37 x 35,43 x 4,72 "

 Warranty: KEUCO products are covered by a 5-year manufacturer's warranty, in effect from the date of purchase. During this time, proven product defects will be remedied free of charge. Warranty claims must be filed in writing, including a detailed description of the defect immediately after a defect has occurred. For a copy of our detailed product warranty policy, please contact us at office-usa@keuco.com.
Installation: KEUCO products must be installed by a qualified professional in accordance with the respective installation guidelines and any applicable federal / local building codes and regulations.