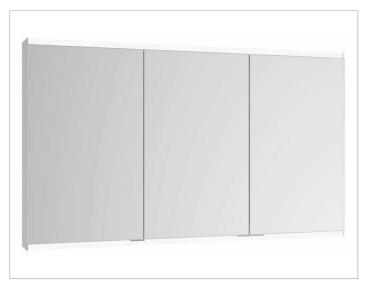

# PRODUCT DATA SHEET

# KEUCO

# Royal Modular 2.0 800311101005200 Mirror cabinet

### PRODUCT



#### DRAWING



#### EEK: A++, A+, A ,

## SURFACE

silver anodized

#### DIMENSION

39,37 x 35,43 x 4,72 "

 Warranty: KEUCO products are covered by a 5-year manufacturer's warranty, in effect from the date of purchase. During this time, proven product defects will be remedied free of charge. Warranty claims must be filed in writing, including a detailed description of the defect immediately after a defect has occurred. For a copy of our detailed product warranty policy, please contact us at office-usa@keuco.com.
Installation: KEUCO products must be installed by a qualified professional in accordance with the respective installation guidelines and any applicable federal / local building codes and regulations.