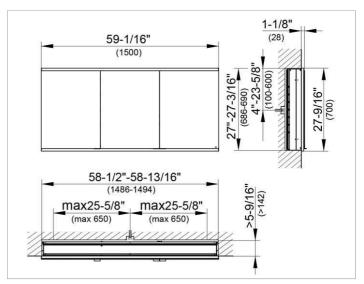

### **DRAWING**

EEK: A++, A+, A,

### **DIMENSION**

59,06 x 27,56 x 6,3 "

Warranty: KEUCO products are covered by a 5-year manufacturer's warranty, in effect from the date of purchase. During this time, proven product defects will be remedied free of charge. Warranty claims must be filed in writing, including a detailed description of the defect immediately after a defect has occurred. For a copy of our detailed product warranty policy, please contact us at office-usa@keuco.com.