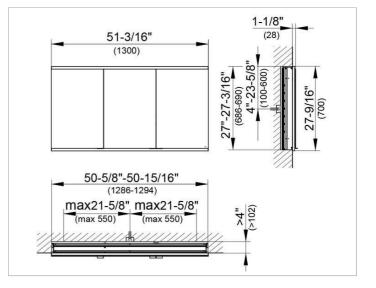

## DRAWING

#### DIMENSION

51,18 x 27,56 x 6,3 "

 Warranty: KEUCO products are covered by a 5-year manufacturer's warranty, in effect from the date of purchase. During this time, proven product defects will be remedied free of charge. Warranty claims must be filed in writing, including a detailed description of the defect immediately after a defect has occurred. For a copy of our detailed product warranty policy, please contact us at office-usa@keuco.com.
Installation: KEUCO products must be installed by a qualified professional in accordance with the respective installation guidelines and any applicable federal / local building codes and regulations.