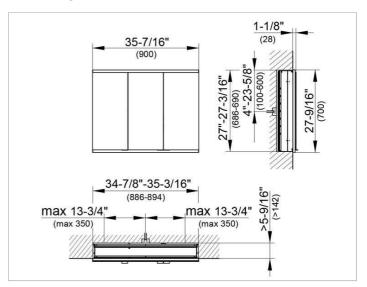

### **DRAWING**

EEK: A++, A+, A,

### **DIMENSION**

35,43 x 27,56 x 6,3 "

Warranty: KEUCO products are covered by a 5-year manufacturer's warranty, in effect from the date of purchase. During this time, proven product defects will be remedied free of charge. Warranty claims must be filed in writing, including a detailed description of the defect immediately after a defect has occurred. For a copy of our detailed product warranty policy, please contact us at office-usa@keuco.com.