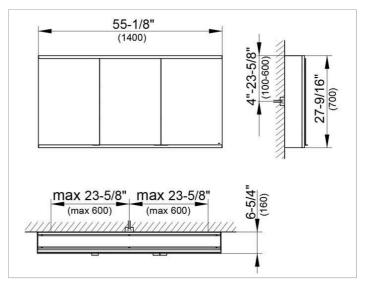

#### DRAWING

#### DIMENSION

55,12 x 27,56 x 6,3 "

 Warranty: KEUCO products are covered by a 5-year manufacturer's warranty, in effect from the date of purchase. During this time, proven product defects will be remedied free of charge. Warranty claims must be filed in writing, including a detailed description of the defect immediately after a defect has occurred. For a copy of our detailed product warranty policy, please contact us at office-usa@keuco.com.
Installation: KEUCO products must be installed by a qualified professional in accordance with the respective installation guidelines and any applicable federal / local building codes and regulations.