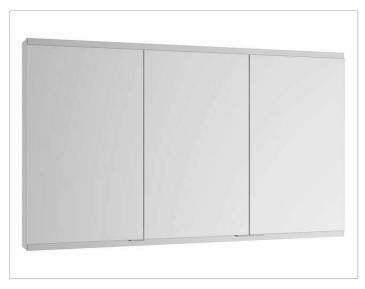

# PRODUCT DATA SHEET

# KEUCO

## Royal Modular 2.0 800301140105000 Mirror cabinet

#### PRODUCT



#### DRAWING



### SURFACE

silver anodized

#### DIMENSION

55,12 x 27,56 x 6,3 "

 Warranty: KEUCO products are covered by a 5-year manufacturer's warranty, in effect from the date of purchase. During this time, proven product defects will be remedied free of charge. Warranty claims must be filed in writing, including a detailed description of the defect immediately after a defect has occurred. For a copy of our detailed product warranty policy, please contact us at office-usa@keuco.com.
Installation: KEUCO products must be installed by a qualified professional in accordance with the respective installation guidelines and any applicable federal / local building codes and regulations.