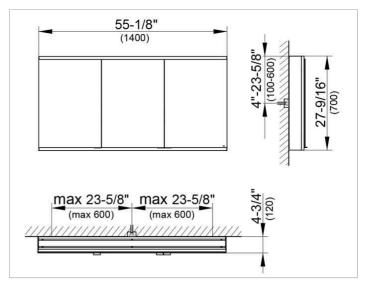

#### DRAWING

#### DIMENSION

55,12 x 27,56 x 4,72 "

 Warranty: KEUCO products are covered by a 5-year manufacturer's warranty, in effect from the date of purchase. During this time, proven product defects will be remedied free of charge. Warranty claims must be filed in writing, including a detailed description of the defect immediately after a defect has occurred. For a copy of our detailed product warranty policy, please contact us at office-usa@keuco.com.
Installation: KEUCO products must be installed by a qualified professional in accordance with the respective installation guidelines and any applicable federal / local building codes and regulations.