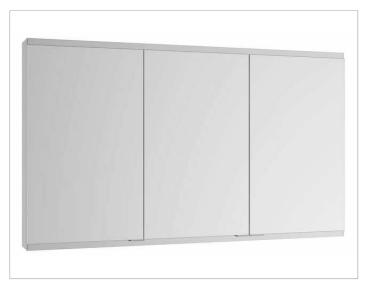

## Royal Modular 2.0 800301140005300 Mirror cabinet

## SURFACE

silver anodized