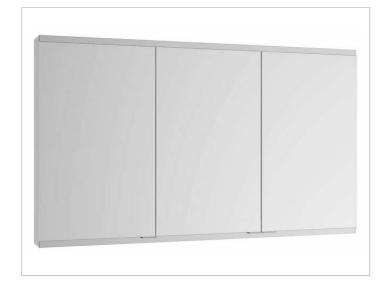

# Royal Modular 2.0 800301131105000 Mirror cabinet

#### **PRODUCT**

### **SURFACE**

silver anodized