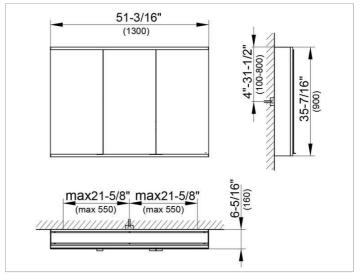

#### **DRAWING**

### **DIMENSION**

51,18 x 35,43 x 6,3 "

Warranty: KEUCO products are covered by a 5-year manufacturer's warranty, in effect from the date of purchase. During this time, proven product defects will be remedied free of charge. Warranty claims must be filed in writing, including a detailed description of the defect immediately after a defect has occurred. For a copy of our detailed product warranty policy, please contact us at office-usa@keuco.com.