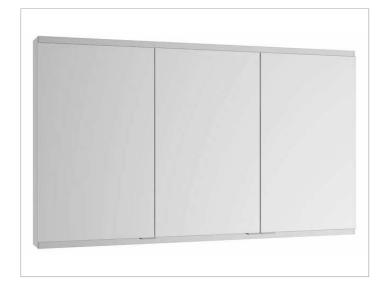

# PRODUCT DATA SHEET



# Royal Modular 2.0 800301090105000 Mirror cabinet

#### **PRODUCT**



#### **DRAWING**



### **SURFACE**

silver anodized

### **DIMENSION**

35,43 x 27,56 x 6,3 "

Warranty: KEUCO products are covered by a 5-year manufacturer's warranty, in effect from the date of purchase. During this time, proven product defects will be remedied free of charge. Warranty claims must be filed in writing, including a detailed description of the defect immediately after a defect has occurred. For a copy of our detailed product warranty policy, please contact us at office-usa@keuco.com.

Installation: KEUCO products must be installed by a qualified professional in accordance with the respective installation guidelines and any applicable federal / local building codes and regulations.