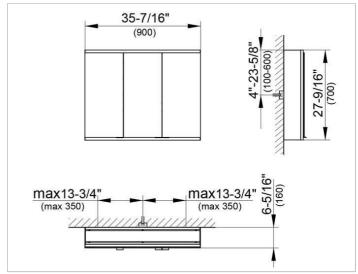

#### **DRAWING**

### **DIMENSION**

35,43 x 27,56 x 6,3 "

Warranty: KEUCO products are covered by a 5-year manufacturer's warranty, in effect from the date of purchase. During this time, proven product defects will be remedied free of charge. Warranty claims must be filed in writing, including a detailed description of the defect immediately after a defect has occurred. For a copy of our detailed product warranty policy, please contact us at office-usa@keuco.com.