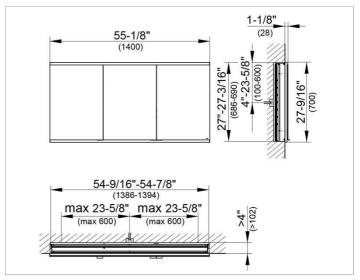

#### **DRAWING**

### **DIMENSION**

55,12 x 27,56 x 4,72 "

Warranty: KEUCO products are covered by a 5-year manufacturer's warranty, in effect from the date of purchase. During this time, proven product defects will be remedied free of charge. Warranty claims must be filed in writing, including a detailed description of the defect immediately after a defect has occurred. For a copy of our detailed product warranty policy, please contact us at office-usa@keuco.com.