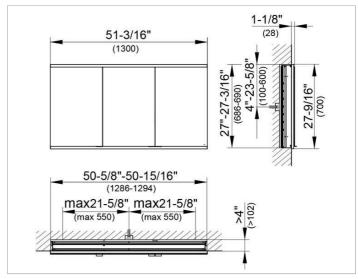

#### **DRAWING**

### **DIMENSION**

51,18 x 27,56 x 6,3 "

Warranty: KEUCO products are covered by a 5-year manufacturer's warranty, in effect from the date of purchase. During this time, proven product defects will be remedied free of charge. Warranty claims must be filed in writing, including a detailed description of the defect immediately after a defect has occurred. For a copy of our detailed product warranty policy, please contact us at office-usa@keuco.com.