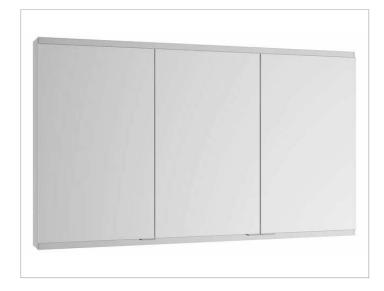

# PRODUCT DATA SHEET



# Royal Modular 2.0 800300091005000 Mirror cabinet

#### **PRODUCT**



#### **DRAWING**



### **SURFACE**

silver anodized

### **DIMENSION**

35,43 x 35,43 x 4,72 "

Warranty: KEUCO products are covered by a 5-year manufacturer's warranty, in effect from the date of purchase. During this time, proven product defects will be remedied free of charge. Warranty claims must be filed in writing, including a detailed description of the defect immediately after a defect has occurred. For a copy of our detailed product warranty policy, please contact us at office-usa@keuco.com.

Installation: KEUCO products must be installed by a qualified professional in accordance with the respective installation guidelines and any applicable federal / local building codes and regulations.