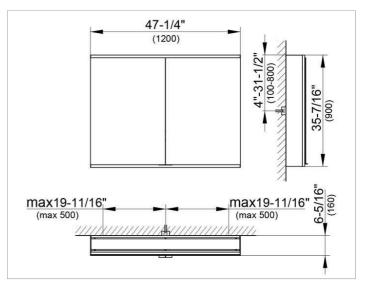

#### DIMENSION

47,24 x 35,43 x 6,3 "

 Warranty: KEUCO products are covered by a 5-year manufacturer's warranty, in effect from the date of purchase. During this time, proven product defects will be remedied free of charge. Warranty claims must be filed in writing, including a detailed description of the defect immediately after a defect has occurred. For a copy of our detailed product warranty policy, please contact us at office-usa@keuco.com.
Installation: KEUCO products must be installed by a qualified professional in accordance with the respective installation guidelines and any applicable federal / local building codes and regulations.