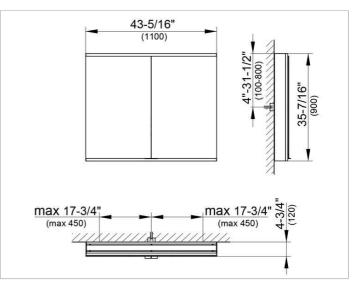

#### DIMENSION

43,31 x 35,43 x 4,72 "

 Warranty: KEUCO products are covered by a 5-year manufacturer's warranty, in effect from the date of purchase. During this time, proven product defects will be remedied free of charge. Warranty claims must be filed in writing, including a detailed description of the defect immediately after a defect has occurred. For a copy of our detailed product warranty policy, please contact us at office-usa@keuco.com.
Installation: KEUCO products must be installed by a qualified professional in accordance with the respective installation guidelines and any applicable federal / local building codes and regulations.