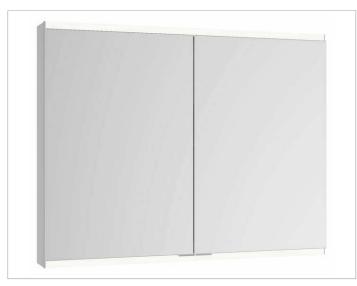

# PRODUCT DATA SHEET

# KEUCO

# Royal Modular 2.0 800211111005200 Mirror cabinet

## PRODUCT



#### DRAWING



#### EEK: A++, A+, A ,

## SURFACE

silver anodized

#### DIMENSION

43,31 x 35,43 x 4,72 "

 Warranty: KEUCO products are covered by a 5-year manufacturer's warranty, in effect from the date of purchase. During this time, proven product defects will be remedied free of charge. Warranty claims must be filed in writing, including a detailed description of the defect immediately after a defect has occurred. For a copy of our detailed product warranty policy, please contact us at office-usa@keuco.com.
Installation: KEUCO products must be installed by a qualified professional in accordance with the respective installation guidelines and any applicable federal / local building codes and regulations.