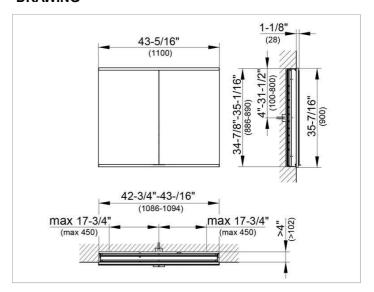

### **DRAWING**

EEK: A++, A+, A,

### **DIMENSION**

43,31 x 35,43 x 4,72 "

Warranty: KEUCO products are covered by a 5-year manufacturer's warranty, in effect from the date of purchase. During this time, proven product defects will be remedied free of charge. Warranty claims must be filed in writing, including a detailed description of the defect immediately after a defect has occurred. For a copy of our detailed product warranty policy, please contact us at office-usa@keuco.com.