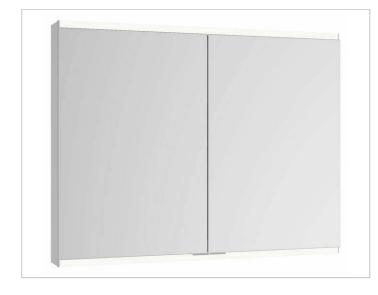

# Royal Modular 2.0 800210111005200 Mirror cabinet

### **PRODUCT**

### **SURFACE**

silver anodized