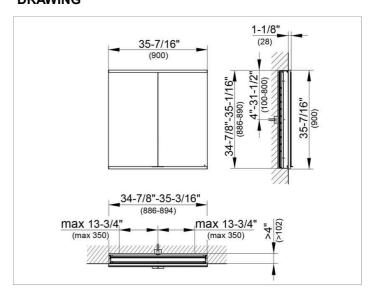

### **DRAWING**

EEK: A++, A+, A,

### **DIMENSION**

35,43 x 35,43 x 4,72 "

Warranty: KEUCO products are covered by a 5-year manufacturer's warranty, in effect from the date of purchase. During this time, proven product defects will be remedied free of charge. Warranty claims must be filed in writing, including a detailed description of the defect immediately after a defect has occurred. For a copy of our detailed product warranty policy, please contact us at office-usa@keuco.com.