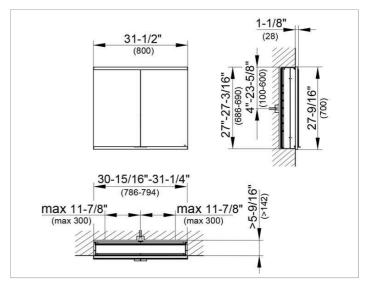

## DRAWING

#### DIMENSION

31,5 x 27,56 x 6,3 "

 Warranty:
 KEUCO products are covered by a 5-year manufacturer's warranty, in effect from the date of purchase. During this time, proven product defects will be remedied free of charge.