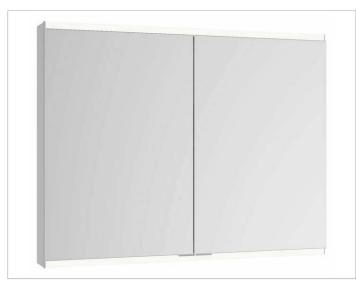

# Royal Modular 2.0 800210080105000 Mirror cabinet

## PRODUCT

## SURFACE

silver anodized