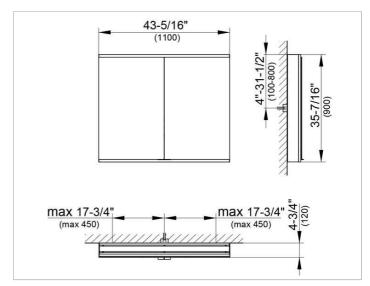

#### **DRAWING**

### **DIMENSION**

43,31 x 35,43 x 4,72 "

Warranty: KEUCO products are covered by a 5-year manufacturer's warranty, in effect from the date of purchase. During this time, proven product defects will be remedied free of charge. Warranty claims must be filed in writing, including a detailed description of the defect immediately after a defect has occurred. For a copy of our detailed product warranty policy, please contact us at office-usa@keuco.com.