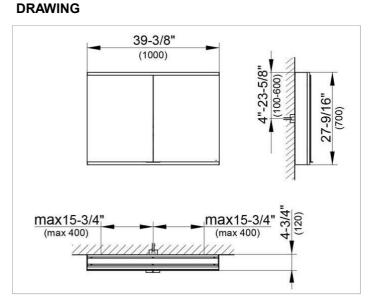

#### DIMENSION

39,37 x 27,56 x 4,72 "

 Warranty: KEUCO products are covered by a 5-year manufacturer's warranty, in effect from the date of purchase. During this time, proven product defects will be remedied free of charge. Warranty claims must be filed in writing, including a detailed description of the defect immediately after a defect has occurred. For a copy of our detailed product warranty policy, please contact us at office-usa@keuco.com.
Installation: KEUCO products must be installed by a qualified professional in accordance with the respective installation guidelines and any applicable federal / local building codes and regulations.