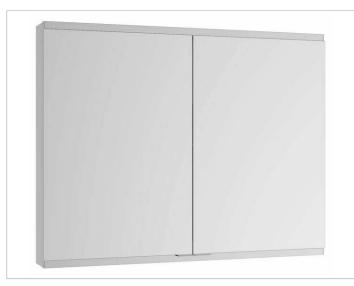

## Royal Modular 2.0 800201100005000 Mirror cabinet

## SURFACE

silver anodized