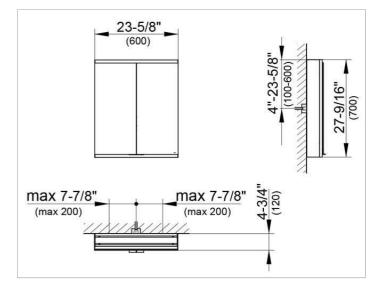

#### DRAWING

#### DIMENSION

23,62 x 27,56 x 4,72 "

 Warranty:
 KEUCO products are covered by a 5-year manufacturer's warranty, in effect from the date of purchase. During this time, proven product defects will be remedied free of charge.