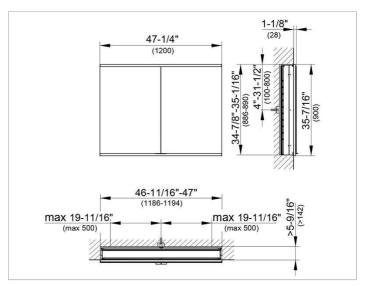

#### **DRAWING**

### **DIMENSION**

47,24 x 35,43 x 6,3 "

Warranty: KEUCO products are covered by a 5-year manufacturer's warranty, in effect from the date of purchase. During this time, proven product defects will be remedied free of charge. Warranty claims must be filed in writing, including a detailed description of the defect immediately after a defect has occurred. For a copy of our detailed product warranty policy, please contact us at office-usa@keuco.com.