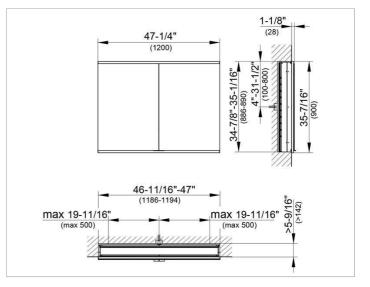

# DRAWING

#### DIMENSION

47,24 x 35,43 x 6,3 "

 Warranty:
 KEUCO products are covered by a 5-year manufacturer's warranty, in effect from the date of purchase. During this time, proven product defects will be remedied free of charge.