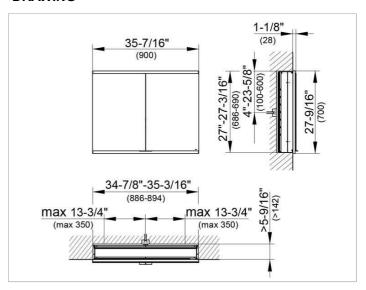

#### **DRAWING**

### **DIMENSION**

35,43 x 27,56 x 6,3 "

Warranty: KEUCO products are covered by a 5-year manufacturer's warranty, in effect from the date of purchase. During this time, proven product defects will be remedied free of charge. Warranty claims must be filed in writing, including a detailed description of the defect immediately after a defect has occurred. For a copy of our detailed product warranty policy, please contact us at office-usa@keuco.com.