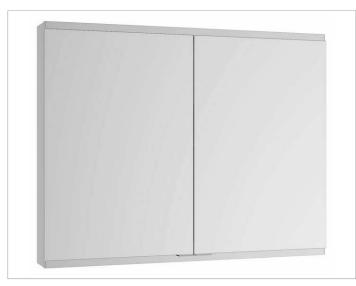

# PRODUCT DATA SHEET

KEUCO

## Royal Modular 2.0 800200081105200 Mirror cabinet

### PRODUCT



#### DRAWING



## SURFACE

silver anodized

#### DIMENSION

31,5 x 35,43 x 6,3 "

 Warranty:
 KEUCO products are covered by a 5-year manufacturer's warranty, in effect from the date of purchase. During this time, proven product defects will be remedied free of charge.

 Warranty claims must be filed in writing, including a detailed description of the defect immediately after a defect has occurred. For a copy of our detailed product warranty policy, please contact us at office-usa@keuco.com.

 Installation:
 KEUCO products must be installed by a qualified professional in accordance with the respective installation guidelines and any applicable federal / local building codes and regulations.