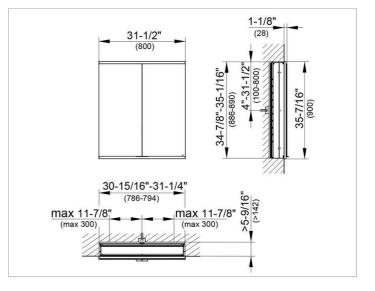

#### DRAWING

#### DIMENSION

31,5 x 35,43 x 6,3 "

 Warranty:
 KEUCO products are covered by a 5-year manufacturer's warranty, in effect from the date of purchase. During this time, proven product defects will be remedied free of charge.