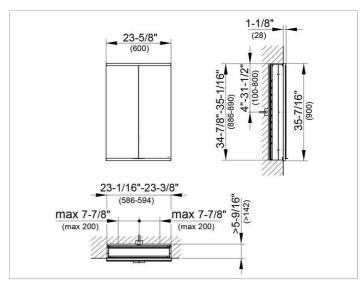

#### **DRAWING**

### **DIMENSION**

23,62 x 35,43 x 6,3 "

Warranty: KEUCO products are covered by a 5-year manufacturer's warranty, in effect from the date of purchase. During this time, proven product defects will be remedied free of charge. Warranty claims must be filed in writing, including a detailed description of the defect immediately after a defect has occurred. For a copy of our detailed product warranty policy, please contact us at office-usa@keuco.com.