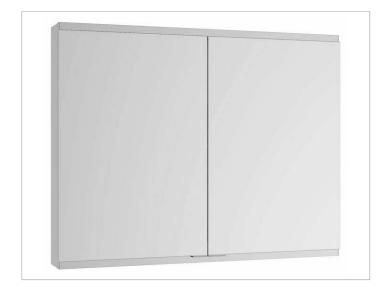

# Royal Modular 2.0 800200061105000 Mirror cabinet

#### **PRODUCT**

### **SURFACE**

silver anodized