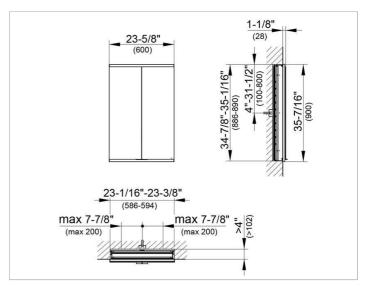

#### **DRAWING**

### **DIMENSION**

23,62 x 35,43 x 4,72 "

Warranty: KEUCO products are covered by a 5-year manufacturer's warranty, in effect from the date of purchase. During this time, proven product defects will be remedied free of charge. Warranty claims must be filed in writing, including a detailed description of the defect immediately after a defect has occurred. For a copy of our detailed product warranty policy, please contact us at office-usa@keuco.com.