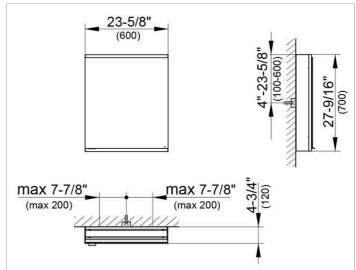

#### **DRAWING**

### **DIMENSION**

23,62 x 27,56 x 4,72 "

Warranty: KEUCO products are covered by a 5-year manufacturer's warranty, in effect from the date of purchase. During this time, proven product defects will be remedied free of charge. Warranty claims must be filed in writing, including a detailed description of the defect immediately after a defect has occurred. For a copy of our detailed product warranty policy, please contact us at office-usa@keuco.com.