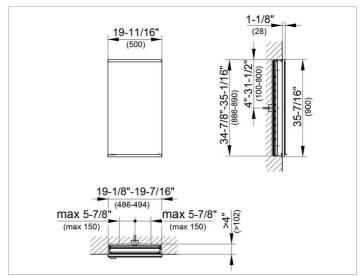

#### **DRAWING**

### **DIMENSION**

19,69 x 35,43 x 4,72 "

Warranty: KEUCO products are covered by a 5-year manufacturer's warranty, in effect from the date of purchase. During this time, proven product defects will be remedied free of charge. Warranty claims must be filed in writing, including a detailed description of the defect immediately after a defect has occurred. For a copy of our detailed product warranty policy, please contact us at office-usa@keuco.com.