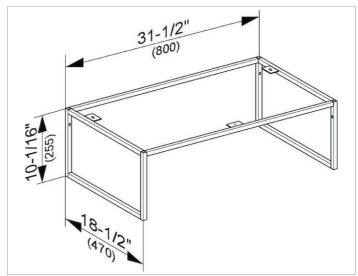

## **DIMENSION**

31,5 x 10,04 x 18,5 "

Warranty: KEUCO products are covered by a 5-year manufacturer's warranty, in effect from the date of purchase. During this time, proven product defects will be remedied free of charge. Warranty claims must be filed in writing, including a detailed description of the defect immediately after a defect has occurred. For a copy of our detailed product warranty policy, please contact us at office-usa@keuco.com.