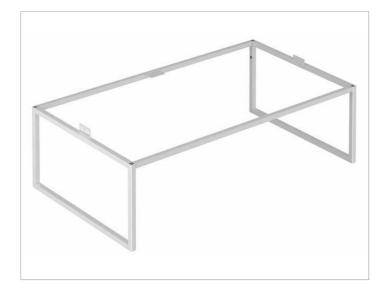

## PRODUCT DATA SHEET



# Plan 32998180003 Base support

#### **PRODUCT**



#### DRAWING



### **SURFACE**

cashmere

## **DIMENSION**

31,5 x 10,04 x 18,5 "

Warranty: KEUCO products are covered by a 5-year manufacturer's warranty, in effect from the date of purchase. During this time, proven product defects will be remedied free of charge. Warranty claims must be filed in writing, including a detailed description of the defect immediately after a defect has occurred. For a copy of our detailed product warranty policy, please contact us at office-usa@keuco.com.

Installation: KEUCO products must be installed by a qualified professional in accordance with the respective installation guidelines and any applicable federal / local building codes and regulations.