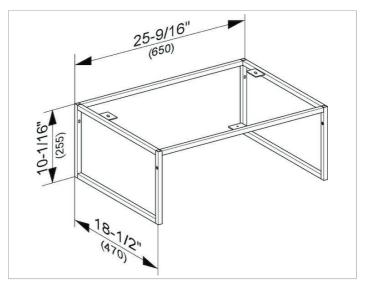

### DIMENSION

25,59 x 10,04 x 18,5 "

 Warranty:
 KEUCO products are covered by a 5-year manufacturer's warranty, in effect from the date of purchase. During this time, proven product defects will be remedied free of charge.