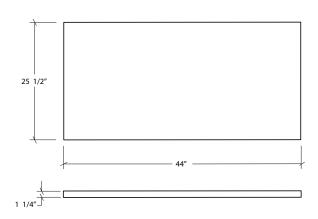

## **Specifications**

 Width
 44"

 Depth
 25 1/2"

 Thickness
 1 1/4"

Material 304 Stainless Steel

Finish Orbital

 $\begin{array}{ll} \textbf{Installation} & \textbf{Assembly to Base} \\ \textbf{Packaging dimension} & 44.25 \times 26 \times 1.5" \end{array}$ 