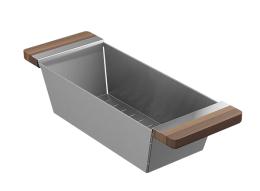

# 205038 | COLANDER, SMARTSTATION

### FIRECLAY SINK ACCESSORY

#### **Features**

- Profiled to sit perfectly on Fira sink accessory ledge, or be used on countertop
- Designed to match with other SmartStation walnut accessories
- Ideal to rinse and prepare food
- Made of 304 series stainless steel (18/10) with solid walnut handles
- Rubber feet for better stability and protection