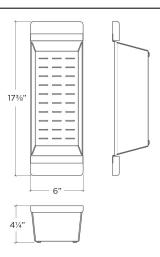

## **Specifications**

Model
Collection
Compatible bowl dimension (front-

to-back)

Overall dimensions

205038

Colander, SmartStation

16"

6" × 17 3/8" × 4 1/4"