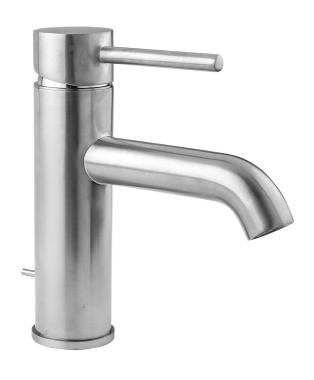

## **FEATURES:**

- Single lever faucet
- Standard pop-up drain included
- ADA compliant
- All brass body, ceramic cartridge
- Stationary Spout
- Stainless steel flex supplies included with  $^{3}\!/_{8}"$  O.D. female ends
- Spout Hole Size: 1 3/8" 1 5/8"
- Available Flow Rates: 1.5, 1.2, & 0.5 GPM. Additional flow rate (aerator) options available. Contact JACLO