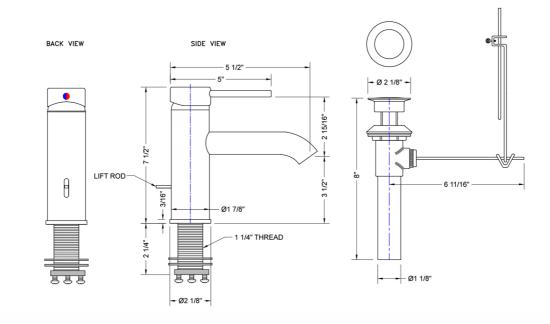

Stationary Spout
- Stainless steel flex supplies included with  $^{3}\!/_{8}"$  O.D. female ends
- Spout Hole Size: 1 3/8" 1 5/8"
- Available Flow Rates: 1.5, 1.2, & 0.5 GPM. Additional flow rate (aerator) options available. Contact JACLO

## **AVAILABLE FINISHES:**

Polished Chrome (PCH) Satin Nickel (SN) Polished Nickel (PN) Oil-Rubbed Bronze (ORB) Polished Brass (PB) Vintage Bronze (VB) Satin Gold (SG) Bombay Gold (BG) White (WH) Satin Cooper (SCU)

Satin Chrome (SC) Pewter (PEW) Antique Brass (AB) Satin Brass (SB) Polished Gold (PG) Jewelers Gold (JG) Sedona Beige (SDB)

Bronze Umber (BU) Caramel Bronze (CB) Antique Copper (ACU) Polished Copper (PCU) Matte Black (MBK) Black Nickel (BKN) Europa Bronze (EB) Tristan Brass (TB)

Confidence from start to finish

## SPECIFICATION DRAWING: