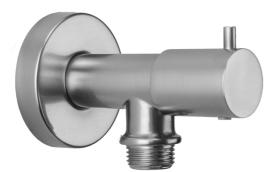

## Water Supply Elbow with On/Off Valve Model #:6462-

## **FEATURES:**

• Brass water supply elbow with built in shut off

Chrome (SC)

- 1/2" Female inlet x 1/2" Male outlet
- Sliding escutcheon for easy installation
- Use with all handshowers & bidet sprays
- Controls water flow on and off

## **AVAILABLE FINISHES:**

| Polished Chrome (PCH)   | Satin Chrome (SC)   |
|-------------------------|---------------------|
| Satin Nickel (SN)       | Pewter (PEW)        |
| Polished Nickel (PN)    | Antique Brass (AB)  |
| Oil-Rubbed Bronze (ORB) | Polished Brass (PB) |
| Vintage Bronze (VB)     | Satin Brass (SB)    |
| Satin Gold (SG)         | Polished Gold (PG)  |
| Bombay Gold (BG)        | Jewelers Gold (JG)  |
| White (WH)              | Sedona Beige (SDB)  |
| Unlacquered Brass (ULB) | Satin Cooper (SCU)  |