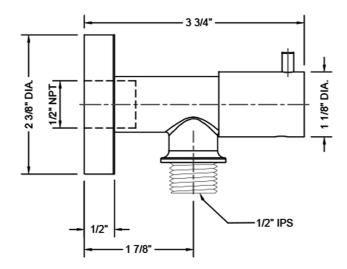

tion
- Use with all handshowers & bidet sprays
- Controls water flow on and off



## **AVAILABLE FINISHES:**

| Polished Chrome (PCH)   | Satin Chrome (SC)   |
|-------------------------|---------------------|
| Satin Nickel (SN)       | Pewter (PEW)        |
| Polished Nickel (PN)    | Antique Brass (AB)  |
| Oil-Rubbed Bronze (ORB) | Polished Brass (PB) |
| Vintage Bronze (VB)     | Satin Brass (SB)    |
| Satin Gold (SG)         | Polished Gold (PG)  |
| Bombay Gold (BG)        | Jewelers Gold (JG)  |
| White (WH)              | Sedona Beige (SDB)  |
| Unlacquered Brass (ULB) | Satin Cooper (SCU)  |

Bronze Umber (BU) Caramel Bronze (CB) Antique Copper (ACU) Polished Copper (PCU) Matte Black (MBK) Black Nickel (BKN) Europa Bronze (EB) Tristan Brass (TB)

## **SPECIFICATION DRAWING:**