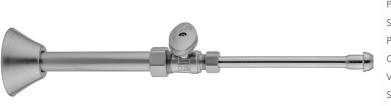

## Quarter Turn Straight Pattern 5/8" O.D. Compression (Fits 1/2" Copper) x 3/8" O.D. Faucet Supply Kit Oval Handle, 20" Supply Tubes Cover Tubes, Escutcheons Model #: 622-8-62CT-

## **FEATURES:**

- Complete Faucet Supply Kit
- Kit contains:
  - (2) Quarter Turn Straight Pattern <sup>5</sup>/<sub>8</sub>" O.D. Compression (Fits  $1/_2$ " Copper) x  $3/_8$ " O.D. Supply Valve with Oval Handle P/N 622-8
  - (2) 20" Copper Supply Tubes P/N 662
  - (2) Bell Escutcheons P/N 7116
  - (2) Cover Tubes P/N 579

## SPECIFICATION DRAWING:

| COMPONENTS                   |      |
|------------------------------|------|
| DESCRIPTION                  | QTY: |
| STRAIGHT VALVE - OVAL HANDLE | 2    |
| 3/8" O.D. SUPPLY TUBE        | 2    |
| 2 3/8" BELL ESCUTCHEON       | 2    |
| 5 1/4" COVER TUBE            | 2    |