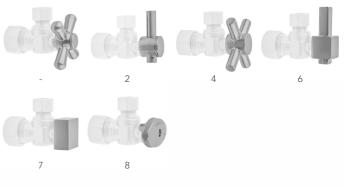

Polished Nickel (PN) Oil-Rubbed Bronze (ORB) Polished Brass (PB) Vintage Bronze (VB) Satin Gold (SG) Bombay Gold (BG) White (WH) Satin Cooper (SCU)

Satin Chrome (SC) Pewter (PEW) Antique Brass (AB) Satin Brass (SB) Polished Gold (PG) Jewelers Gold (JG) Sedona Beige (SDB)

Bronze Umber (BU) Caramel Bronze (CB) Antique Copper (ACU) Polished Copper (PCU) Matte Black (MBK) Black Nickel (BKN) Europa Bronze (EB) Tristan Brass (TB)

Confidence from start to finish

## SPECIFICATION DRAWING:

| COMPONENTS                   |      |
|------------------------------|------|
| DESCRIPTION                  | QTY: |
| STRAIGHT VALVE - OVAL HANDLE | 2    |
| 3/8" O.D. SUPPLY TUBE        | 2    |
| 2 3/8" BELL ESCUTCHEON       | 2    |
| 5 1/4" COVER TUBE            | 2    |



**AVAILABLE HANDLES:**