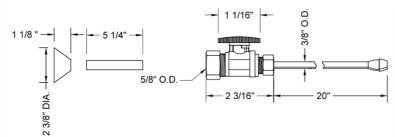

## SPECIFICATION DRAWING:

| COMPONENTS                   |      |
|------------------------------|------|
| DESCRIPTION                  | QTY: |
| STRAIGHT VALVE - OVAL HANDLE | 2    |
| 3/8" O.D. SUPPLY TUBE        | 2    |
| 2 3/8" BELL ESCUTCHEON       | 2    |
| 5 1/4" COVER TUBE            | 2    |