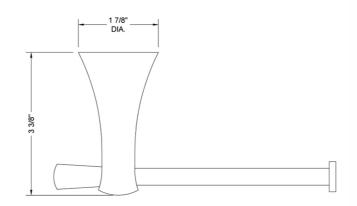

## SPECIFICATION DRAWING:

## **FEATURES**:

- All brass single post toilet paper holder
- Universal mounting hardware included
- 3<sup>3</sup>/<sub>8</sub>" projection
- Can mount vertically or horizontally