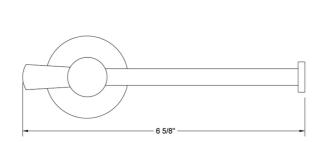

## SPECIFICATION DRAWING:

## **FEATURES**:

- All brass single post toilet paper holder
- Universal mounting hardware included
- 3<sup>3</sup>/<sub>8</sub>" projection
- Can mount vertically or horizontally